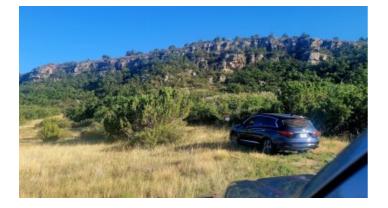

## Almost 2 acres in Colorado City Colorado - Trees - Westerly Views

Scenic Colorado City Property

no other pictures at this time

SIZE: 1.92 +/- acres

APN#: 46-301-05-002

LEGAL DESCRIPTION: Lot 644, Unit 5, Colorado City

STATE: Colorado

COUNTY: Pueblo

GENERAL LOCATION: 1/10th mile West of IH 25, 21 miles North of Walsenburg, 25 miles S-SW of Pueblo

GPS (approx.): NE: 37.938037 , -104.817884 ; SE: 37.93769 , -104.817535 ; Southpoint: 37.937314 , -104.81834 ; SW: 37.937593 , -104.819215 ; NW: 37.937868 , -104.818753

GENERAL INFORMATION: Trees. Westerly Views. Borders Colorado City Metro lands on back sides. Hill on back side with City lands going 100+ feet up the hill to IH 25.