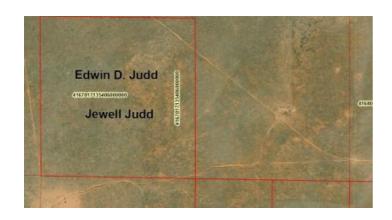

#### 160 acre New Mexico ranch land

No pictures at this time

SIZE: 160 acres +/-

APN#: R014194

LEGAL DESCRIPTION: T3s, R28E, sec. 26, SW4 parcel on map labeled JUDD

STATE: New Mexico

COUNTY: Chaves

GENERAL LOCATION: 34 miles S-SE Fort Sumner. 37 miles W-SW Portales. 88 miles NE of Lincoln