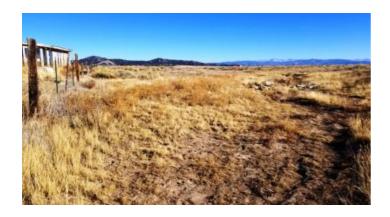

# 2 adjoining lots - Sangre De Cristo Mountain views - Small gully on back of property

Fort Garland \* Mt. Blanca \* San Luis \* Alamosa area. San Luis Valley \* Mt. Blanca Mountain Views \* 2 adjoining Lots

- SIZE: 5.0 +/- acres each = 10+/- acres
- APN#: 70351510 & 70351520
- LEGAL DESCRIPTION: San Luis Valley Ranches Unit 9, Block 7, Lot 14, 15
- STATE: ColoradoCOUNTY: Costilla
- GENERAL LOCATION: North side of 14th Street.
- GPS (approx.): 37.4974 , -105.5538 ; Lot 15: 37.4975 , 105.5527
- GENERAL ELEVATION: 7770'
- GENERAL INFORMATION: Small Gully on back of property. Mountain Views. Buildable parcel. Mobiles, Modulars, site builds ok. Camp, RV. Check with the county for your intended usage
- TYPE OF TERRAIN: level
- ZONING: residential
  POWER: No.
- POWER: NoPHONE: in area
- WATER: no. must install well or holding tank.
- SEWER: No. Only needed when/if you build.
- ROADS: dirt
- PROPERTY TAX: \$56 a year per lot
- CLOSING/DOC. FEES: \$90.
- TIME LIMIT TO BUILD: none
- ASSOCIATION DUES: none
- PLAT MAP: by email
- TITLE INFORMATION: Free and clear
- FINANCING INFO and PURCHASE INFO
- · Owner financing available.
- · No Qualifying. No Credit Checks.
- Gps/lats/longs coordinates are provided as a tool to assist the Buyer.
- Use the maps to confirm.
- BUYER TO VERIFY listings' GPS coordinates