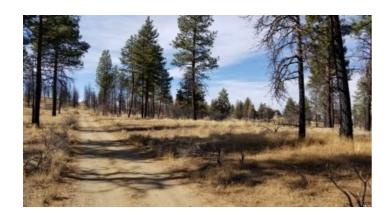

**APN:**, R266394

GPS: 42.516424505937, -121.49555524421

Subdivision: KFE

Block: 31 Lot: 41, 42 CCRs: none

**Association Fees:** none

Roads: Dirt Power: 1/2 mile Taxes: \$65 Seller Fees: 174

- SIZE: 2.31+/- ac
- APN#R266394
- LEGAL DESCRIPTION: First Addition to Klamath Forest Estates Block 31, Lot 41, according to the official plat thereof on file in the office of the County Clerk of Klamath County, Oregon.
- STATE: Oregon
- COUNTY: Klamath
- GENERAL LOCATION: north side of Mallard . between Mule Deer and Sprague River Drive. about 5 miles N. of Town of Sprague River
- GIS (approx.): SE: 42.516296 , -121.495283; SW:: 42.516296 , -121.496045
- GENERAL ELEVATION: 4470 ft
- GENERAL INFORMATION: parcel was partially burned in the fire of 2015 / 2016. Buildable parcels. Mobiles, modulars, site builds allowed. Camp, RV. Pictures were taken mid October 2017
- TYPE OF TERRAIN: mostly level
- · ZONING: residential
- POWER: 1/2 mile -1 mile
- PHONE: no. some cells work
- WATER: no. must install well or holding tank.
  SEWER: No. Only needed when/if you build.
- ROADS: dirt
- PROPERTY TAX: \$65 a year
   CLOSING/DOC FEES: \$00
- CLOSING/DOC. FEES: \$90.
- TIME LIMIT TO BUILD: none
  ASSOCIATION DUES: none
- TITLE INFORMATION: Free and clear
- AREA INFO: Klamath County Info outside Link
- FINANCING INFO and PURCHASE INFO