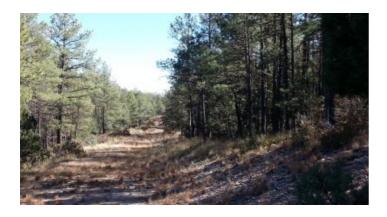

## 2 adjoining lots with Trees, Backing to designated park area

Timberon is

surrounded by Lincoln National Forest

## 2 lots on Salmon Border designated park area

- SIZE: .688+/- ac (1/2 acre)
- APN#: R043341, R050412
- LEGAL DESCRIPTION: Timberon #12; Block 103, Lot 81, 82
- STATE: New Mexico
- COUNTY: Otero
- GENERAL LOCATION: Cul-de-sac Salmon
- GPS(approx.): Lot 81: 32.628669 , -105.666347 ; Lot 82: 32.62857 , -105.666598
- GENERAL ELEVATION: approx. 6900 ft.
- GENERAL INFORMATION: Lots of Trees . Backs to designated park/open areas
- TYPE OF TERRAIN: level-rolling
- ZONING: residential
- POWER: nearby
- PHONE: unknown
- WATER: No standby water as of yet
- SEWER: No. Only needed when/if you build.
- ROADS: dirt
- PROPERTY TAX: approx. \$20 a year
- CLOSING/DOC. FEES: \$90.
- TIME LIMIT TO BUILD: none
- ASSOCIATION DUES: POA fees \$30 a year
- PLAT MAP: PLAT MAP
- TITLE INFORMATION: Free and clear
- AREA INFO: Timberon Info