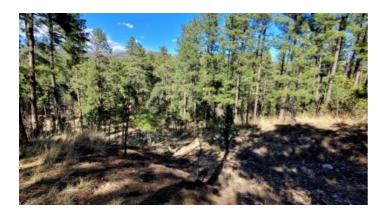

### 2 adjoining parcels in Timberon. Big Trees on cul-de-sac.

Backs to Large Ranch

Near Entrance to Timberon

- SIZE: 1.06+/- ac 1
- APN#: R042449 & R042451
- LEGAL DESCRIPTION: Timberon #10; Block 112, Lots 27, 28
- STATE: New Mexico
- COUNTY: Otero
- GENERAL LOCATION: Cul-de-sac Wishita Way
- GPS(approx.): 32.647860 , -105.700305 ; 32.6478 , -105.7001
- GENERAL ELEVATION: approx. 6900 ft.

GENERAL INFORMATION: end of cul-de-sac privacy. Borders large Ranch. Big Trees. TIMBERON

Subdivision is surrounded by the Lincoln National Forest. Timberon is located about 35 miles South of Cloudcroft in Otero County.