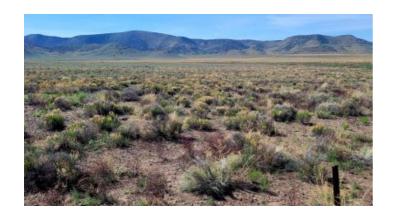

#### 30 acres East of Manassa Colorado

#### Just North of Hwy 142

SIZE: 30+/- acres

APN#: **586514300026**; LEGAL DESCRIPTION: N1/2 E1/2 SE1/4 SW1/4 14-34-10 TNA 10

& E1/2 W1/2 SE1/4 SW1/4 14-34-10 TNA 10 (LESS M R B295 P64)

Apn# 586514300027: LEGAL DESCRIPTION: SE1/4 SE1/4 SW1/4 -34-10 TNA 10 (less MR B 295 P 64)

STATE: Colorado

COUNTY: Conejos

GENERAL LOCATION: 4.5 miles east of Manassa. 1/2 mile North of Hwy 142

GPS (approx..): GPS: NW: 37.184677, -105.85009; SW: 37.180988, -105.850034; SE: 37.180945, -106.848414; Inner angle point of inverted "L": 37.182813, -105.848417; east: 37.182788, -105.846732; NE: 37.184685, -105.846689

GENERAL INFORMATION: Wide Open spaces with easy access to hwy 142. Animals allowed. Camp, RV. Build. Mobiles modulars allowed. Inverted "L" shaped parcel.

**GENERAL ELEVATION: 7700** 

TYPE OF TERRAIN: level