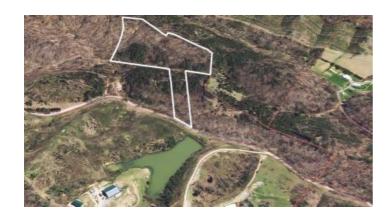

## 20 Unrestricted Acres in Hawkins County

## **Property Details**

Property Types: Land, Residential, Recreational

State: Tennessee

County: Hawkins County

City: Rogersville Zip: 37857 Price: \$100,000

**Total Acreage:** 20.22 **Property ID:** 611680

Property Address: Rocky Hollow Rd, Rogersville,

TN, 37857

**Dimensions: IRR** 

**GPS:** 36.43047, -82.86371

Subdivision: None

**Lot:** 2,3,5

Water: Well Needed Sewer: Septic Needed

**Taxes: \$267** 

Escape to the tranquil hills of East TN with this breathtaking 20.22-acre property! Perfect for families looking for an idyllic retreat, this unrestricted land offers a world of possibilities. Imagine building your dream home, bringing your tiny home, or simply enjoying the great outdoors with hunting and fishing opportunities right outside your doorstep. The property is mostly wooded, with gently rolling terrain and easy access to the Holston River just minutes away. Located only 25 minutes from Rogersville, 40 minutes from Kingsport, and an hour from the Tri-Cities airport, this property offers both privacy and convenience. With electric available at the road, all that's left is to dig your well and septic and start living your best TN country life! Don't miss this rare opportunity to own a piece of paradise in the heart of the Tennessee hills.