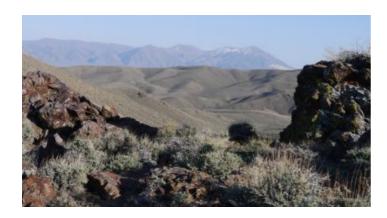

#### 200 acres of Rolling Hills with Views - Remote with easy access

#### Land for sale

- SIZE: 200 +/- acresAPN#: 007-250-39
- LEGAL DESCRIPTION: T29N, R47E, section 31 NE4; NE4SE4
- STATE: NevadaCOUNTY: Lander
- GENERAL LOCATION: 7 miles SW of town of Crescent Valley. 4 miles West of 306, just North of Hilltop Road.
- DRIVING DIRECTIONS: From Crescent Valley take hwy 306 South for 5.5 miles to Hilltop Road turn right (West). Go 3.9 miles turn right. Property starts 1/4 mile after you turn off Hill Top Road.
- GENERAL ELEVATION: 6200-6400ft
- GPS (approx.): NW: 40.34846, -116.71714; NE: 40.34844, -116.70765; SE: 40.33756, -116.70771; SW: 40.33756, -116.71244; Sooth Rd.: 40.33757, -116.70856; Mt. rd NE: 40.34558, -116.70771; North boundary roads: E: 40.34843, -116.71298; W: 40.34844, -116.71422
- GENERAL INFORMATION: Property surrounded by BLM lands on all sides. This parcel Surrounded by and encompasses hills and mountains with incredible mountain views. this property consisists of a variety of terrain as well as some old mine diggins. A very good dirt/rock road traverses the length of the property. Private and secluded. Borders BLM to the North.
- TYPE OF TERRAIN: level-rolling-sloping
- ZONING: rural- grazing
- POWER: NoPHONE: No
- WATER: no. must install well or holding tank.
  SEWER: No. Only needed when/if you build.
- ROADS: dirt
- PROPERTY TAX: \$24 a yearCLOSING/DOC. FEES: \$135
- TIME LIMIT TO BUILD: none
- ASSOCIATION DUES: none
- MORE PICTURES
- PLAT MAP: Request Plat Map by email. Please make sure you specify for what property
- TITLE INFORMATION: Free and clear
- AREA INFO: Crescent Valley outside Link
- · Owner financing available.
- No Qualifying. No Credit Checks.
- Gps/lats/longs coordinates are provided as a tool to assist the Buyer.
- Use the maps to confirm.
- BUYER TO VERIFY listings' GPS coordinates