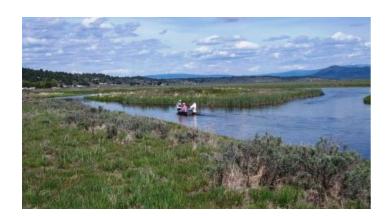

#### SPRAGUE RIVER FRONTAGE

SIZE: 2.62 +/- ac (1.02 + 1.60)

APN#: 3611-8A-5400

LEGAL DESCRIPTION: Nimrod River Pard 8th add., Block 78, Lot 41, & land N of River NE4

• STATE: Oregon COUNTY: Klamath

• GENERAL LOCATION: Just south of Drews road on Clearwater, near Cayuse

• GENERAL ELEVATION: 5000 ft.

 GENERAL INFORMATION: approx 250' of River frontage River Frontage, Birds, birds and more Birds. This parcel has a very slight slope to the River. The part near the road is buildable. The lower part near the river is wetlands. The middle part is mainly dry, except during peak runoff season. 60' easement separates the buildable portion from the flood plain.