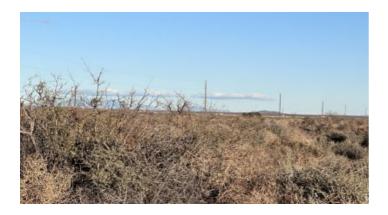

Mobiles, Modulars Site Builds allowed

Own your own piece of the American Southwest.

Great warm sunny weather year-round; winters 60's-70's, low humidity.

Views of the Florida Mountains.

Palomas Mexico about 30 miles South. Las Cruces 50 miles East. El Paso 90 miles East.

Size: 1.5 +/- acres

APN#102202, 34836

Legal Description: Deming Ranchettes Unit - 98, Block - 19, Lots 23, 24, 25

LOCATION: About 13 miles E-NE of Deming New Mexico. North side of Prickly Pear

GPS (approx.): centerlione: 32.22229 , -107.472401

Septic: must install septic if/when you build

Yearly taxes: approx. \$28 per lot

Roads and Access: Dirt roads Unimproved dirt roads

Terrain Topography: level

Vegetation: desert Elevation (approx.): 4125 feet Closing/Doc. Fees: \$115 \*\*Owner financing available. No Qualifying. No Credit Checks. Gps/lats/longs coordinates are provided as a tool to assist the Buyer. Use the maps to confirm. BUYER TO VERIFY listings' GPS coordinates go to 1881.com Deming area land page