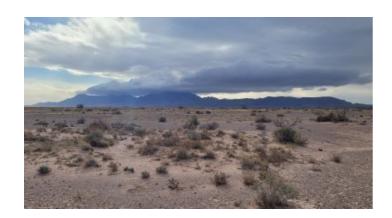

Sunny Southern New Mexico

Residential Building Parcel

Own your own piece of the American Southwest.

Great warm sunny weather year-round; winters 60's-70's, low humidity.

Distant Views of the Florida mountains.

Palomas Mexico about 30 miles South. Las Cruces 50 miles East. El Paso 90 miles East.

Size: 1/2 +/- acre each lot . 2 lots - 1 acre, 3 lots equal 1.5 acres etc.

APN# 36577

Legal Description: Deming Ranchettes Unit - 99, Block - 33, Lots 15,16,21,22

LOCATION: About 13 miles E-NE of Deming New Mexico. Carlota & Tia Rita

GPS (approx.): 32.247491, -107.47973; 32.246942, -107.47973

General Info: No restrictions. Site builds, mobiles, modular housing allowed. Camp RV. Check with Luna County for

Terrain Topography: level

Vegetation: desert

Elevation (approx.): 4125 feet

Closing/Doc. Fees: \$115

J...g, \_ J... J... + \_ \_ J

\*\*Owner financing available.

No Qualifying. No Credit Checks.

Gps/lats/longs coordinates are provided as a tool to assist the Buyer.