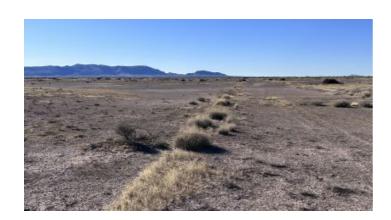

4 adjoining Lots

Luna County New Mexico

Own your own piece of the American Southwest.

Great warm sunny weather year-round; winters 60's-70's, low humidity.

Views of the Florida mountains.

Palomas Mexico about 30 miles South. Las Cruces 50 miles East. El Paso 90 miles East.

Size: 2.0 +/- acres

APN# 42298

Legal Description: Deming Ranchettes Unit - 99, Block - 18, Lots - 12,13,31,32

LOCATION: About 13 miles E-NE of Deming New Mexico.

GPS (approx.): 12&13 centerline: 32.238775 , -107.473553 ; 31&32 centerline: 32.238039 , -107.473564

Yearly taxes: approx. \$28 per lot

Roads and Access: Dirt roads Unimproved dirt roads

Terrain Topography: level

Vegetation: desert

Elevation (approx.): 4125 feet

Closing/Doc. Fees: \$115

\*\*Owner financing available.