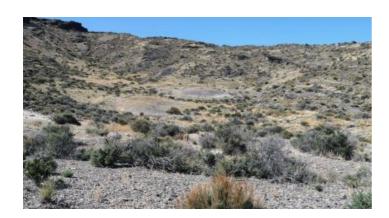

#### Mountain Meadow Ranches 40-acre mini-canyon

• SIZE: 40.03

APN#: 075-004-024

LEGAL DESCRIPTION: T35N, R70E, M.D.B.&M. of section 17; Mountain Meadow Ranches Parcel #424; 40.03 A

 STATE: NV COUNTY: Elko

• GENERAL LOCATION: Base of the Pilot Mountain Range about 13.0 miles North of Wendover.

GPS (approx.): NW: 40.921 , -114.091 ; NE: 40.921 , -114.0852 ; SE: 40.9172 , -114.0851 ; SW: 40.9172 , -

114.09

DRIVING DIRECTIONS: see maps.

• GENERAL ELEVATION: 5200 ft.

- GENERAL INFORMATION: In a canyon at Southern end of Pilot Mountain Range. 2 track dirt road into canyon. Wild Horses, antelope and deer in the area. Camping, RVs, mobiles, modulars, site builds, no restrictions. Borders BLM to the north.
- TYPE OF TERRAIN: rugged
- ZONING: open spaces
- POWER: no. must use alternate means
- PHONE: no. cell phones work
- WATER: no must dig well or use holding tank.
- SEWER: no. must install.
- ROADS: dirt 4wd roads
- PROPERTY TAX: \$56 a year
- CLOSING/DOC. FEES: \$135.
- TIME LIMIT TO BUILD: none
- ASSOCIATION DUES: none
- PLAT MAP: parcel #424 on plat map