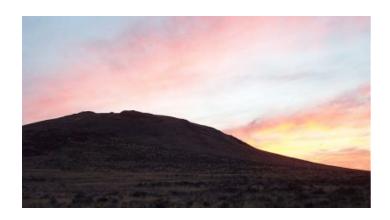

## 40 acres Classic Nevada Desert near Deeth and Peko Peak

#### Peko Peak area

### 40 acres near Peko Peak

- SIZE: 40+/-acresAPN#: 007-12E-002
- LEGAL DESCRIPTION: Township37N, Range58E, sec.9 .NW4SW4
- STATE: NVCOUNTY: Elko
- GENERAL LOCATION: about 25 miles NE of Elko between Peko Peak and Morgan hill. about 8 miles NW of Deeth
- DRIVING DIRECTIONS: From Elko take IH 80 East for approx. 19 miles to the River Ranch Interchange. Go North thru the subdivision and around Morgan Hill. Road curves to the West and then turns NE. once the road turns NE measure 3.5 miles. You will pass between Morgan Hill (to the right) and Peko Peak to your left. Continue on road to the Property.
- GPS: (approx. coordinates): NW: 41.1107 , -115.4495 ; NE: 41.1108 , -115.4449 ; SE: 4 ; SW: 41.107 , 115.4495
- GENERAL ELEVATION: 5900 ft...
- GENERAL INFORMATION: Secluded parcel. Several different roads lead to this parcel. one from the NW. One
  from the SW and one from the East. This parcel is near the base of Peko Peak. Pitch black night skies. No
  Pollution.
- TYPE OF TERRAIN: level-rolling
- ZONING: open spaces
- POWER: No. must use alternate sources.
- PHONE: No.
- WATER: No. must install well.
- SEWER:. No. must install.
- · ROADS: dirt.
- PROPERTY TAX: approx \$45 a year
- TIME LIMIT TO BUILD: none
- ASSOCIATION DUES: none
- TITLE INFORMATION: clear