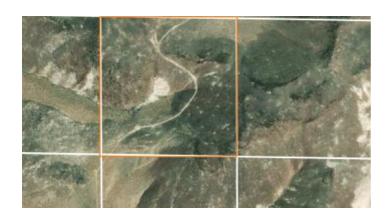

### 40 acres in the mountains near Lake Lahontan

#### 40 acres East of Lake Lahontan

- SIZE: 40 +/- acres APN#: 006-143-12
- LEGAL DESCRIPTION: NW4SE4, section 23, T18N, R26E, M.D.B.&M.
- STATE: Nevada • COUNTY: Churchill
- GENERAL LOCATION:
- DRIVING DIRECTIONS:
- GPS (approx.): NW: 39.41024, -119.03334; SW: 39.40641, -119.03334; NE: 39.41026, -119.02951; SE: 39.40644, -119.0291
- GENERAL ELEVATION:
- GENERAL INFORMATION: 4800-5100 ft.
- TYPE OF TERRAIN: mountain. rugged
- ZONING: POWER: no
- PHONE: no
- WATER: no. must install well or holding tank. SEWER: No. Only needed when/if you build.
- · ROADS: dirt
- PROPERTY TAX: \$110 a year
- CLOSING/DOC. FEES: \$135 • TIME LIMIT TO BUILD: none
- ASSOCIATION DUES: none
- TITLE INFORMATION: Free and clear
- Outside Info Links:
- AREA INFO: outside Link
- Owner financing available.
- No Qualifying. No Credit Checks.
- Gps/lats/longs coordinates are provided as a tool to assist the Buyer.
- Use the maps to confirm.
- BUYER TO VERIFY listings' GPS coordinates
- FINANCING INFO and PURCHASE INFO