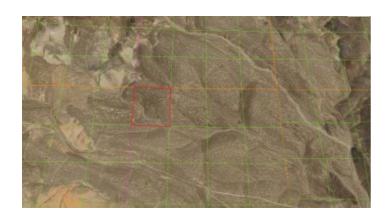

### 41 acres Rolling Hills West of Lovelock Nevada

#### **Borders BLM lands to North and West**

- SIZE: 41.60 +/- acres
- APN#: 003-840-01
- LEGAL DESCRIPTION: Lot 1 out of Section1, T26N, R29E out of Document #355779
- STATE: Nevada
- COUNTY: Pershing
- GENERAL LOCATION: 11.25 miles west of Lovelock. Just north of Toulan Peak Road.
- GPS (approx.): SW: 40.1553, -118.6842; SE: 40.1553, -118.6797; NE: 40.1591, -118-6796; NW: 40.1591, -118.6843
- GENERAL ELEVATION: 4770'-4850'
- GENERAL INFORMATION: Property Borders BLM on 2 sides. No restrictions. Site-builds, mobiles, modulars allowed. Animals ok. Camp, RV.
- TYPE OF TERRAIN: Rolling to slightly sloping
- ZONING: check with county for your intended usage
- POWER: NO
- PHONE: No
- WATER: no. must install well or holding tank.
- SEWER: No. Only needed when/if you build.
- ROADS: dirt
- PROPERTY TAX: \$77 a year
- CLOSING/DOC. FEES: \$135.
- TIME LIMIT TO BUILD: none
- ASSOCIATION DUES: none
- PLAT MAP: Request plat map be sure to state the address or description of the map you want.
- TITLE INFORMATION: Free and clear
- · Owner financing available.
- No Qualifying. No Credit Checks.
- Gps/lats/longs coordinates are provided as a tool to assist the Buyer.
- Use the maps to confirm.
- BUYER TO VERIFY listings' GPS coordinates
- FINANCING INFO and PURCHASE INFO