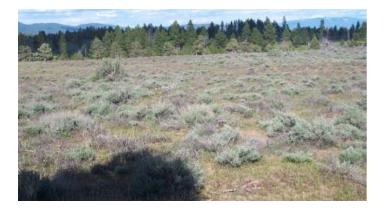

## 4.27 acres Remote Oregon land \* Star filled night skies \* Camp \* RV \* Build

## **Property Details**

Property Types: Land, Residential, Recreational State: Oregon County: Klamath County City: Sprague River Price: \$8,900 Total Acreage: 4.27 Property ID: 4.27 nagel ridge Property Address: Nagel Ridge Way, Sprague River, OR GPS: 42.534513006099, -121.40771144677 CCRs: none Roads: Dirt/unimporoved dirt Power: No Taxes: \$48 Seller Fees: 174

#### **OREGON PINES**

North of Tableland road, Rim drive, and Tableland Mesa. Off of Oregon Pines road and NFS 4464

No Power. No Phone. No Utilities. Elevation ranges approx. 4800-4950 feet

Mobiles Modulars allowed

#### REMOTE

3511-015C0-03600-000

4.27+/- acres

NE: 42.534849 , -121.406829 ; SE: 42.533623 , -121.407242 ; SW: 42.533639 , -121.408326 ; NW: 42.535185 , -121.408320

Go to 1881.com Klamath county land page