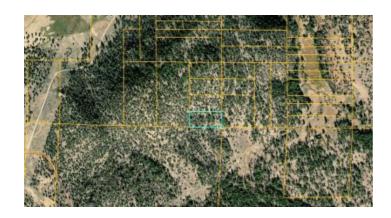

**APN:** 358589

**GPS:** 42.398692712928, -121.25283862698

Roads: dirt 4wd Power: No Sewer: no Taxes: \$85 Seller Fees: 174

Klamath County Oregon

land for sale

5 acres Base of Mountain South of Beatty Borders NFS lands

- SIZE: 5.0 +/- acresAPN#: 358589
- MapTaxLot#: 3612-035D0-01700-000
- LEGAL DESCRIPTION: S1/2SE1/4SE1/4SE1/4 of section 35, Township 36, Range 12
- STATE: OregonCOUNTY: Klamath
- GENERAL LOCATION: about 3 miles south of Beatty about 1.25 milews east of Yellow Jacket Springs Road
- GPS (approx.): 42.398766 , -121.252903
- GENERAL ELEVATION: 4500'-4600'
- GENERAL INFORMATION: Borders Fremont National Forest Service lands to the south. Camp. RV.
- TYPE OF TERRAIN: sloping up the mountain. level spot at bottom
- · ZONING: check with Klamath County for your intended usage
- POWER: NO
- PHONE: NO
- WATER: no. must install well or holding tank.
- SEWER: No. must install when/if you build.
- ROADS: dirt-4wd
- PROPERTY TAX: \$85 a year
- CLOSING/DOC. FEES: \$174 total
- TIME LIMIT TO BUILD: none
- ASSOCIATION DUES: none
- TITLE INFORMATION: Free and clear
- AREA INFO: Klamath County Info outside Link
- FINANCING INFO and PURCHASE INFO
- · Owner financing available.
- · No Qualifying. No Credit Checks.
- Gps/lats/longs coordinates are provided as a tool to assist the Buyer.
- · Use the maps to confirm.
- BUYER TO VERIFY listings' GPS coordinates