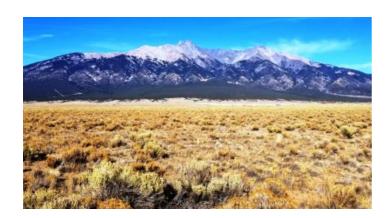

#### 10 acres with Mt. Blanca views

SIZE: 5.0+/- acres each = 10+/- acres

APN#: R022280, 70340970

LEGAL DESCRIPTION: San Luis Valley Ranches Unit 3, Block 3, Lots 6, 7

STATE: Colorado

COUNTY: Costilla

GENERAL LOCATION: South side of KK/7th Street. About 13.5 miles East of Alamosa. North of Hwy 160

GPS (approx.): NW@rd: 37.4717, -105.5395; NE@rd: 37.4717, -105.5384; SE: 37.4699, -105.5384; SW: 37.4699

, -105.5337;

Lot 7 front center: 37.4715, -105.5401

GENERAL INFORMATION: Mobiles, Modulars, site-builds allowed. Mountain views. Check with the county for your intended usage.

**GENERAL ELEVATION: 7780'** 

TYPE OF TERRAIN: level

**ZONING: Residential** 

POWER: no

PHONE: no. some cell phones work

WATER: no must install well or holding tank if you build

SEWER: no. must install if you build