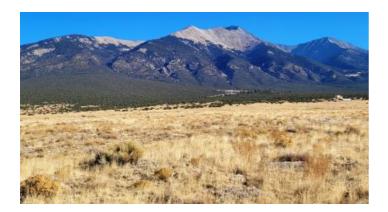

## 5 acres near the Base of the Sangre de Cristos

## 5 Acres \$8,500

Costilla County, Colorado

landresellers.com/properties/88d3b793ce1

Fort Garland \* Mt. Blanca \* San Luis \* Alamosa area Near Alamosa County Line Close to the base of the Mountains

- SIZE: 5.0 +/- acres
- APN#: 70355780
- LEGAL DESCRIPTION: San Luis Valley Ranches Unit 14, Block 12, Lot 6
- STATE: Colorado
- COUNTY: Costilla
- GENERAL LOCATION: about 19 miles east of Alamosa. south side NN (18th) near Grant Ave. and the Alamosa county line
- GPS (approx.): 37.5116 , -105.5572
- GENERAL ELEVATION: 7950'
- GENERAL INFORMATION: Mobiles, Modulars, site builds ok. Camp, RV. check with the county for your intended usage .
- TYPE OF TERRAIN: level
- ZONING: residential
- POWER: No
- PHONE: unknown
- WATER: no. must install well or holding tank.
- SEWER: No. Only needed when/if you build.
- ROADS: graded dirt
- PROPERTY TAX: \$58 a year
- CLOSING/DOC. FEES: \$90.
- TIME LIMIT TO BUILD: none
- ASSOCIATION DUES: none
- PLAT MAP: by email
- TITLE INFORMATION: Free and clear
- FINANCING INFO and PURCHASE INFO
- Owner financing available.
- No Qualifying. No Credit Checks.
- Gps/lats/longs coordinates are provided as a tool to assist the Buyer.
- Use the maps to confirm.
- BUYER TO VERIFY listings' GPS coordinates