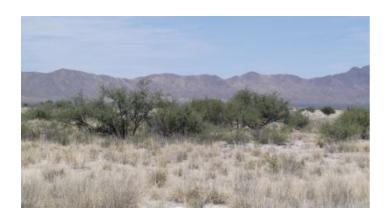

**GPS:** 31.99792765479, -109.82288841198

**Subdivision:** Arizona Sunsites

**Unit:** 10 **Block:** 942

**Lot:** 3,4,5 & 13, 14, 15

Power: no Taxes: \$90 Seller Fees: 120

6 adjoining lots in Arizona Sunsites

side by side and back to back. makes a square shape

- \* Mobiles, Modulars ok \*
- \* sparsely populated \*
  - SIZE: .51 +/- acres = 3.06+/- acres tota;
  - APN# 20708076-20708078 & 20708085-20708087
  - LEGAL DESCRIPTION: Az Sunsites #10, Block 942, lots 3,4,5,13,14,15
  - STATE: Arizona
  - COUNTY: Cochise
  - GENERAL LOCATION: about 2.2 miles east of hiway 191, lots 3,4,5 are on North Cottontail lane. Lots 13,14,15 are adjoining on the south side. Just west of N. Steele Rd. GPS: Multiple points
  - GPS (approx): 31.997927, -109.82288
  - GENERAL ELEVATION: 4400'
  - GENERAL INFORMATION: Mobile, Modulars, site builds allowed. check with the county for your intended usage.
  - TYPE OF TERRAIN: level, desert
  - ZONING: Residential
  - POWER: No
  - PHONE: No
  - WATER: no. must install well or holding tank.
  - SEWER: No. Only needed when/if you build.
  - ROADS: dirt
  - PROPERTY TAX: \$18 a year
  - CLOSING/DOC. FEES: \$90 + county filing fees
  - TIME LIMIT TO BUILD: none
  - ASSOCIATION DUES: none