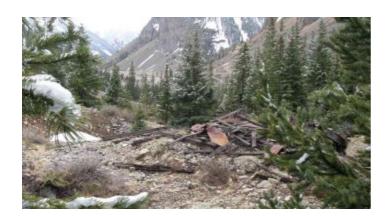

#### Homestake Lode

SIZE: 7.833

• APN#: MS# 19110

- LEGAL DESCRIPTION: Homestake Lode patented mining claim
- STATE: ColoradoCOUNTY: San Juan
- GENERAL LOCATION: about 8 miles North of Silverton near the townsite of Eureka.
- DRIVING DIRECTIONS: From Silverton Take County Road 2, which use to be County road 110, north to Eureka
- GENERAL ELEVATION: 10,100 10,700 ft.
- GENERAL INFORMATION: on the Alpine Loop road. Parcels drops to near Animas River. Borders the Empire State near the Animas river. Camp, RV, build.
- TYPE OF TERRAIN: sloping steep
- ZONING: alpine mining
- POWER: no. about 2 miles
- PHONE: no.
- WATER: no. must install well or holding tank.
- SEWER: No. Only needed when/if you build.
- · ROADS: county maintained dirt road
- PROPERTY TAX: \$ 85 a year
- CLOSING/DOC. FEES: \$89.
- TIME LIMIT TO BUILD: none
- ASSOCIATION DUES: none
- MAP: Topo Map will open in Adobe Reader .pdf file
- TITLE INFORMATION: Free and clear
- FINANCING INFO and PURCHASE INFO