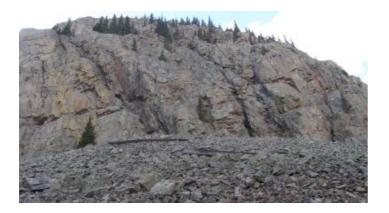

Mauds aka Maud S.

- SIZE: 8.0 +/- acres
- APN#: MS# 2466
- LEGAL DESCRIPTION: Mauds patented mining claim
- STATE: Colorado
- COUNTY: San Juan
- GENERAL LOCATION: about 11 miles North of Silverton near the townsite of Eureka.
- DRIVING DIRECTIONS: From Silverton Take County Road 2, which use to be County road 110, north to Eureka. Continue past eureka for about 2 miles. Property is on West side of Road high on the Mountain.
- GENERAL ELEVATION: 10,300 11,400 ft.
- GENERAL INFORMATION: High on the Mountain above the West side of the Animas River. This parcel is not suitable for everyone. There is no road to the property. You will have to hike and climb. Best suited for Climbing, prospecting.
- TYPE OF TERRAIN: Steep
- ZONING: alpine-mining
- POWER: no
- PHONE: no
- WATER: no.
- SEWER: No.
- ROADS: No road to property. have to hike/climb
- PROPERTY TAX: \$50 a year
- CLOSING/DOC. FEES: \$90.
- TIME LIMIT TO BUILD: none
- ASSOCIATION DUES: none
- MAP: Topo Map will open in Adobe Reader .pdf file
- TITLE INFORMATION: Free and clear
- FINANCING INFO and PURCHASE INFO