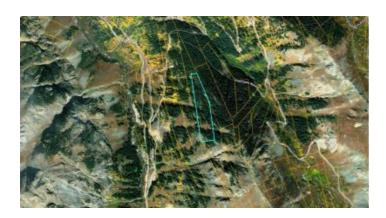

## San Juan County, Colorado

landresellers.com/properties/f41a99e6202

**APN:** 48310180010032

**GPS:** 37.811595761944, -107.57330230919

Roads: must hike

Power: no Sewer: no Taxes: \$34 Seller Fees: 90

an Juan mountains Silverton, ColoradoDagenfels Patented Mining Claim 10% undivided interest

- SIZE: 8.76+/- acres
- APN#: 48310180010032
- LEGAL DESCRIPTION: Dagenfels MS#719 Animas Mining District 1/10th undivided interest
- STATE: ColoradoCOUNTY: San Juan
- GENERAL LOCATION: Near Pride of the west mine. Near Stony Pass Road
- GENERAL ELEVATION: 11,000'-11,400'
  GPS (approx.): 37.8116, -107.573364
- GENERAL INFORMATION: 10% undivided interest (there are other owners). Heavily treed steep. must hike from Stony Pass road
- TYPE OF TERRAIN: Steep
- ZONING: mining
- POWER: no
- PHONE: no
- WATER: no.
- SEWER: No.
- ROADS: no
- PROPERTY TAX: \$34 a year
- CLOSING/DOC. FEES: \$90.
- TIME LIMIT TO BUILD: none
- ASSOCIATION DUES: none
- PLAT MAP: Request plat map be sure to state the address or description of the map you want.
- TITLE INFORMATION: Free and clear
- Owner financing available.
- No Qualifying. No Credit Checks.
- Gps/lats/longs coordinates are provided as a tool to assist the Buyer.
- Use the maps to confirm.
- BUYER TO VERIFY listings' GPS coordinates
- FINANCING INFO and PURCHASE INFO