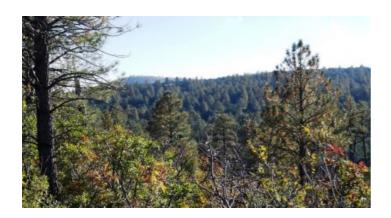

### Almost 2 acres on these 2 adjoining lots - Back to Back

#### Timberon is

surrounded by Lincoln National Forest

2 Adjoining Lots Back to Back Shelly-Milton

•

- SIZE: 1.40+/- acres
- APN#: R 045709
- LEGAL DESCRIPTION: Timberon #14A; Block 129, Lot 8 (on shelly)
- ----- 1.935 total acres -----
- SIZE: .535 ( a little over 1/2 acre)
- APN#: R044898
- LEGAL DESCRIPTION: Timberon #14A; Block 129, Lot 31
- GPS coordinates Lot 8: 32.637301947918544, -105.68714778944093
  GPS coordinates lot 31: 32.636895382413606, -105.68651478811341
- STATE: New MexicoCOUNTY: Otero
- GENERAL LOCATION: North central part of Timberon, near airstrip. One lot on Shelly. One lot on Milton
- GENERAL ELEVATION: approx. 6900 ft.
- GENERAL INFORMATION: sloping lots from near Bottom to near top of hill
- TYPE OF TERRAIN:
- ZONING: residential
- POWER: at street
- PHONE: unknown
- WATER: No. must install well
- SEWER: No. Only needed when/if you build.
- ROADS: dirt
- PROPERTY TAX: approx. \$30-\$ 40 a year per lot
- CLOSING/DOC. FEES: \$90.
- TIME LIMIT TO BUILD: none
- ASSOCIATION DUES: POA fees \$30 a year
- PLAT MAP: PLAT MAP
- TITLE INFORMATION: Free and clear
- AREA INFO: Timberon Info