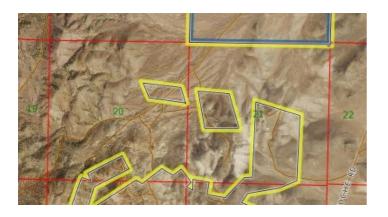

Star Mountain Range \* 3 patented mining claims \* near Historic Vicksburg mines

## **Property Details**

Property Types: Land, Patented Mining Claims State: Utah County: Beaver County City: Beaver Price: \$79,000 Total Acreage: 61.91 Property ID: maude s, copper hill silver standard Property Address: Beaver, UT APN: 07-0700-0139 GPS: 38.35997972519, -113.09910372901 Roads: 4wd Taxes: \$300 Seller Fees: 130

## 50% undivided interest in 3 patented mining claims Maude S , Copper Hill , Silver Standard

no pictures at this time

- SIZE: 61.91 +/- acres
- APN#: 07-0700-0139
- LEGAL DESCRIPTION: 50% interest in Maud S, Copper Hill, Silver standard patented mining claims
- STATE: Utah
- COUNTY: Beaver
- GENERAL LOCATION: Star Mountain Range. West of Pioche road
- GPS (approx. ): 38.3597 , -113.098 ; sectional line: 38.3599 , -113.102 ; west group: 38.3625 , -113.105
- GENERAL ELEVATION: 5500-5600'
- GENERAL INFORMATION: this is for a 50% undivided interest in the land & minerals. located in the Star Mountain Range SW of Milford Utah. 2 parcels adjoin. 1 parcel is about 100ish yards to the west (see maps)
  TYPE OF TERRAIN: mountainous
- ZONING: check with county for your intended usage.
- POWER: NO
- PHONE: NO
- WATER: no.
- SEWER: No.
- ROADS: dirt/4wd
- PROPERTY TAX: \$ a year
- CLOSING/DOC. FEES: \$90.
- TIME LIMIT TO BUILD: none
- ASSOCIATION DUES: none
- TITLE INFORMATION: Free and clear
- Owner financing available.
- No Qualifying. No Credit Checks.
- Gps/lats/longs coordinates are provided as a tool to assist the Buyer.
- Use the maps to confirm.
- BUYER TO VERIFY listings' GPS coordinates
- FINANCING INFO and PURCHASE INFO