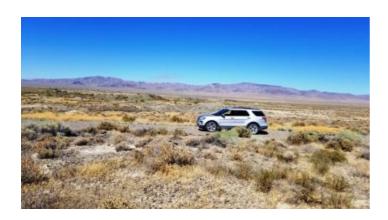

# Borders BLM lands \* Old rock/gravel quarry on government lands \* diverse area to explore

#### **End of road Privacy**

- SIZE: 47.06 +/- acresAPN#: 015-330-14
- LEGAL DESCRIPTION: parcel 14 of Parcel Map for Greater Nevada Ranches, LLC Sec. 31, T26N, R34E, File # 354551
- STATE: Nevada
  COUNTY: Parabi
- COUNTY: Pershing
- GENERAL LOCATION: 18 miles easterly from IH 80. 1 mile SW off Coal Canyon road
- GPS (approx.): NW @ rd: 40.07416 , -118.20192 ; SW @ rd: 40.07187 , -118.20261 ; NE: 40.07417 , -118.19340 ; SE: 40.07187 , -118.19338
- GENERAL ELEVATION: 4140'-4130'
- GENERAL INFORMATION: Borders BLM to South and East. No restrictions. Camp, RV, Build. mobiles, modulars allowed. Huge Rock Pit on BLM to the south that is no longer used.
- TYPE OF TERRAIN: rolling slopes up easterly
- ZONING: check with the county for your intended usage
- POWER: NoPHONE: No
- WATER: no. must install well or holding tank.
- SEWER: No. Only needed when/if you build.
- ROADS: gravel-dirt
- PROPERTY TAX: \$89 a year
- CLOSING/DOC. FEES: \$135
- TIME LIMIT TO BUILD: none
- ASSOCIATION DUES: none
- PLAT MAP: Request plat map be sure to state the address or description of the map you want.
- TITLE INFORMATION: Free and clear
- · Outside Info Links:
- AREA INFO: Pershing County info
- Owner financing available.
- No Qualifying. No Credit Checks.
- Gps/lats/longs coordinates are provided as a tool to assist the Buyer.