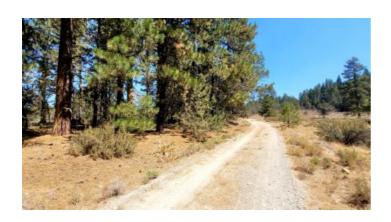

#### Klamath County Oregon

land for sale

Borders Government lands End of the road privacy

- SIZE:4.73 +/- acres
- APN#: 392284, 392275
- MapTaxLot#: 3711-023D0-2200-000 and -2300-000
- LEGAL DESCRIPTION: KLAMATH FALLS FOREST ESTATES HWY 66 PLAT #4 BLK-88 LOT-20
- STATE: Oregon
- COUNTY: Klamath
- GENERAL LOCATION: North side of Zebra at the end of the road
- GPS (approx.): SW: 42.343403 , -121.371263 ; SE: 42.343419 , -121.36974
- GENERAL ELEVATION: 5180'
- GENERAL INFORMATION: 2 adjoining lots. End of road privacy. Trees. Lava rocks. Quiet area. Property is buildable. Mobiles Modulars site-builds allowed. Camp. RV.
- TYPE OF TERRAIN: level-rolling
- ZONING: Residential check with Klamath County for your intended usage
- POWER: noPHONE: no
- WATER: no. must install well or holding tank.
- SEWER: No. must install when/if you build.
- ROADS: graded dirt
- PROPERTY TAX: \$92 a year
- CLOSING/DOC. FEES: \$174 total
- TIME LIMIT TO BUILD: none
- ASSOCIATION DUES: none
- TITLE INFORMATION: Free and clear
- AREA INFO: Klamath County Info outside Link
- FINANCING INFO and PURCHASE INFO
- · Owner financing available.
- · No Qualifying. No Credit Checks.
- Gps/lats/longs coordinates are provided as a tool to assist the Buyer.
- Use the maps to confirm.
- BUYER TO VERIFY listings' GPS coordinates