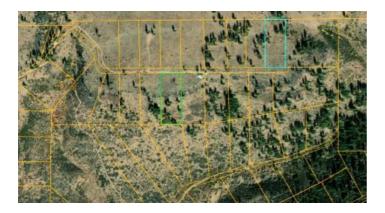

Klamath Forest Estates Pioneer Lane 2 parcels

- SIZE: 2.40+/- acres
- APN#: 257876
- Map Tax Lot:3510-14B-200
- LEGAL DESCRIPTION: Lot- 9, Block- 4 Klamath Forest Estates
- Backs to government lands. Huge Views
- GPS: 42.543563 , -121.498374
- STATE: Oregon
- COUNTY: Klamath
- GENERAL LOCATION: On Pioneer Dr. Extreme Northern part of Klamath Forest Estates.
- GENERAL ELEVATION: 4600 ft.
- TYPE OF TERRAIN: Rolling sloping down to the east
- ZONING: residential
- POWER: No.
- PHONE: No.
- WATER: no. must install well or holding tank.
- SEWER: No. Only needed when/if you build.
- ROADS: dirt
- PROPERTY TAX: \$70 a year per parcel
- CLOSING/DOC. FEES: \$90.
- TIME LIMIT TO BUILD: none
- ASSOCIATION DUES: none
- PLAT MAP: Parcel # 200 and Parcel #400 . Towards top of map on Pioneer Lane.
- TITLE INFORMATION: Free and clear
- AREA INFO: outside Link