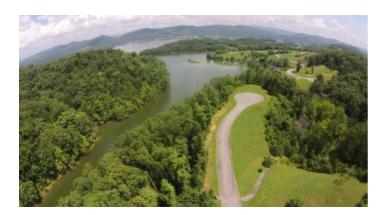

## **Property Details**

Property Types: Land, Residential, Recreational State: Tennessee County: Hamblen County City: Russellville Zip: 37860 Price: \$39,999 Total Acreage: 0.35 Property ID: 588436 Property Address: 6220 Outlook Trail, Russellville, TN, 37860 Dimensions: IRR GPS: 36.291416, -83.206844 Subdivision: Turners Landing Lot: 121 Association Fees: \$250/year Roads: Public Paved Water: Public Sewer: Sewer Tap Taxes: \$235

Cherokee Lakefront lot in Turners Landing! 101 ft of shoreline and this is a dock-able lot with seasonal lake frontage (April-September). 0.35 acre partially wooded lot with gentle to moderate roll from road to water. Restricted subdivision with public water and community sewer. Underground utilities and zoned for Russellville school district. Minimum 1600 sq ft for one level homes. HOA fees of \$250/year. Convenient to shopping, restaurants, and employment. Own your own Cherokee Lake lot for < \$50,000 and start living the TN Lake Life.