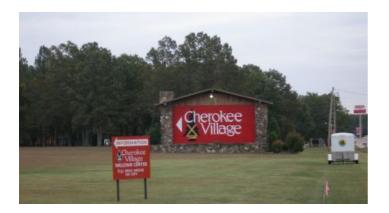

## Residential Property Cherokee Village Arkansas

#### Property in Quaint Cherokee Village

- SIZE: 140' x 95'
- APN#: 244-00447-000
- LEGAL DESCRIPTION: Choctaw 3rd Block-21 lot -27
- STATE: Arkansas
- COUNTY: Sharp
- GENERAL LOCATION: In Cherokee Village on Micanoty Dr.
- DRIVING DIRECTIONS: From Iroquois Dr. Turn East on Micanoty. Micanoty only goes east. Proceed to Micanoty Circle. Property is to the right, On Micanoty dr. across from Micanoty circle.
- GENERAL ELEVATION: 650 ft.
- GENERAL INFORMATION: Lots of Trees. No time limit to build. electricity & water are at the street. Ready to build. close to Elementary School.
- TYPE OF TERRAIN: level
- ZONING: residential
- POWER: yes at street
- PHONE: yes at street
- WATER: yes, at street
- SEWER: No. Only needed when/if you build.
- ROADS: paved
- PROPERTY TAX: \$20 a year
- •