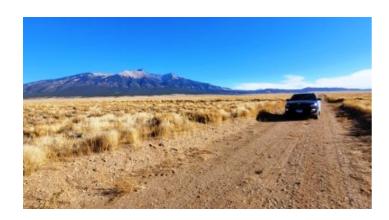

#### Mobiles \* Modulars \* Site-builds allowed

SIZE: 5.0 +/- acres

APN# 70348171

LEGAL DESCRIPTION:

STATE: Colorado

COUNTY: Costilla

GENERAL LOCATION: South side of MM/12th street. about 13 miles East of Alamosa

GPS (approx): 37.4895, -105.5638

GENERAL ELEVATION: 7740'

GENERAL INFORMATION: Mobile, Modulars, site builds allowed. Check with the county for your intended usage.

TYPE OF TERRAIN: level

ZONING: contact the county for your intended usage

POWER: no

PHONE: no

WATER: no. must install well or holding tank.

SEWER: No. Only needed when/if you build.

ROADS: graded-dirt

PROPERTY TAX: \$85 a year

CLOSING/DOC. FEES: \$90

TIME LIMIT TO BUILD: none