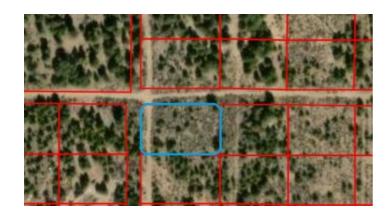

## Corner Lot. 1/2 acre. Taos county New Mexico. No restrictions.

**APN:** 0049371

GPS: 36.661379, -105.901402

Subdivision: Tres Piedras

Unit: 2 Block: 72 Lot: E CCRs: none

Association Fees: none

Roads: dirt Power: NO Taxes: \$10 Seller Fees: 115

Scenic TAOS - TRES PIEDRAS NEW MEXICO

Camp RV Build \* No restrictions

No Pictures at this time.

SIZE: 1/2 +/- acre

APN#: 0049371

LEGAL DESCRIPTION: Tres Piedras Unit 2, Block 72, Lot E

STATE: New Mexico

COUNTY: Taos

GENERAL LOCATION: about 4 miles E-NE of Tres Piedras. about 3.25 miles North of Hwy. about 15 miles NW of Taos

GPS (approx.): 36.661379, -105.901402

GENERAL INFORMATION: Corner Lot. Trees. Wide open Spaces. No restrictions. Camp RV build. Distant mountain views

**GENERAL ELEVATION: 7970'** 

TYPE OF TERRAIN: level