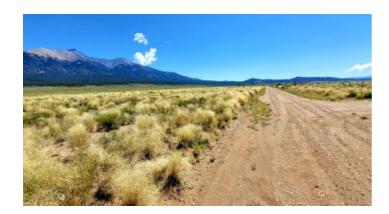

### Sangre de Cristo Mountain Views

LEGAL DESCRIPTION: San Luis Valley Ranches Unit 9, Block 11, Lot 1

GENERAL LOCATION: SW corner of mm/14th & Poplar. about 17 miles E-NE of Alamosa

GPS (approx.): NE corner@corner: 37.4970 , -105.5599 ; NW@rd: 37.4970 , -105.5610 ; SW: 37.4591 , -105.5610 ;

SE: @rd: 27.5045 , -105.5428

GENERAL INFORMATION: Mobiles, Modulars, site-builds allowed. Camp, RV.

Check with the county for your intended usage.

**GENERAL ELEVATION: 7745'** 

TYPE OF TERRAIN: level

ZONING: Residential