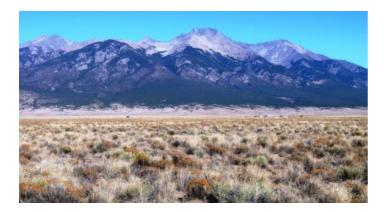

#### Corner Lot with Incredible mountain views

Fort Garland \* Mt. Blanca \* San Luis \* Alamosa area Mountain Views

#### **Corner Lot**

- SIZE: 4.6+/- acres
- APN#: 703-48-170
- LEGAL DESCRIPTION: San Luis Valley Ranches Unit 7, Block 1, Lot 1
- STATE: Colorado
- COUNTY: Costilla
- GENERAL LOCATION: SW corner of Poplar & MM 12th
- DRIVING DIRECTIONS:
- GPS (approx.): NW: 37.48989 , -105.5609 ; NE: 37.48988 , -105.55981 ; SE: 37.48811 , -105.55983 ; SW: 37.48811 , -105.5609
- GENERAL ELEVATION: 7750 ft.
- GENERAL INFORMATION: Wide open Spaces. Huge mountain views. sparsely populated
- TYPE OF TERRAIN: level
- ZONING: residential
- POWER: no
- PHONE: unknown
- WATER: no. must install well or holding tank.
- SEWER: No. Only needed when/if you build.
- ROADS: dirt
- PROPERTY TAX: \$65 a year
- CLOSING/DOC. FEES: \$90.
- TIME LIMIT TO BUILD: none
- ASSOCIATION DUES: none
- PLAT MAP: by email
- TITLE INFORMATION: Free and clear
- FINANCING INFO and PURCHASE INFO
- Owner financing available.
- No Qualifying. No Credit Checks.
- Gps/lats/longs coordinates are provided as a tool to assist the Buyer.
- Use the maps to confirm.
- BUYER TO VERIFY listings' GPS coordinates