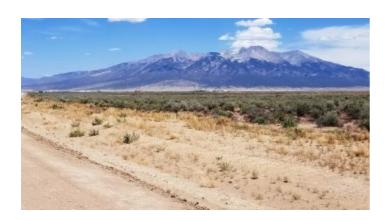

### **Power across road**

- SIZE: 1.01+/- ac
- APN#: 541717125017
- LEGAL DESCRIPTION: Deer Valley Meadows Replat of Blocks A-K &S-Y, Lot 1, Block G, Unit 2
- STATE: ColoradoCOUNTY: Alamosa
- GENERAL LOCATION: about 10 miles East of Alamosa. South of hiway 160. SE corner of Meadowlake Blvd & Lake View Blvd
- GPS (approx.): 37.45548, -105.69415
- GENERAL ELEVATION: 7585 ft.
- GENERAL INFORMATION: Corner Lot. buildable parcel. site builds, mobiles, modulars allowed.
- TYPE OF TERRAIN: level
- ZONING: residential
- · POWER: across road
- PHONE: cell phones work
- WATER: no. would need to iinstall well or holding tank.
- SEWER: No. Only needed when/if you build.
- · ROADS: dirt
- PROPERTY TAX: \$65 a year
- TIME LIMIT TO BUILD: none
- ASSOCIATION DUES: none
- TITLE INFORMATION: clear