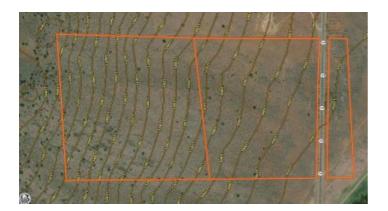

## **Property Details**

Property Types: Land, Residential State: California County: Lassen County City: Susanville Zip: 96130 Price: \$77,900 Total Acreage: 80 Property ID: Gallardo-40-Lassen-(CA)-Susanville-091-010-018-000 Property Address: 00000 Hwy 139, Susanville, CA, 96130 APN: 091-010-018-000 and 091-010-019-000 GPS: 40.5697, -120.6428 Power: Power at property

Here's your chance to build that cabin, home, or getaway on this approximately 80 acre piece of land for the price of a lot. Approximately 15 miles north of Susanville, this property consist of 2 adjoining parcels with highway frontage and power lines at the road. Property runs from the valley floor to the top of the hill with various elevations for you to set up your improvements and enjoy the recreation of your choice. Deer and upland game hunting, shooting, hiking, and trail riding await you in your back yard. Approximately 7 acres of your land is on the east side of HWY 139.