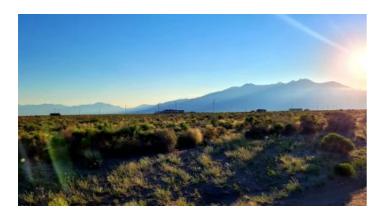

#### Alamosa Colorado

Land \* Real Estate

Corner Lot in Deer Valley Meadows Mobiles, Modulars allowed

- SIZE: 1.17 +/- acres
- APN#: 541708003017
- LEGAL DESCRIPTION: Deer Valley Meadows Unit 2, Block P, Lot 1
- STATE: Colorado
- COUNTY: Alamosa
- GENERAL LOCATION: about 9 miles east of Alamosa. NWE corner of Foothills Blvd. & Mountain View Blvd.
- GPS (approx.): 37.467687, -105.6930214
- GENERAL ELEVATION: 7560'
- GENERAL INFORMATION: Corner Lot. Mobiles and Modulars allowed. Distant mountain views Easy access to Hiway 160.
- TYPE OF TERRAIN: level
- ZONING: Residential Modular housing
- POWER: 2 blocks
- PHONE: unknown
- WATER: no. would need to install well or holding tank.
- SEWER: No. Only needed when/if you build.
- ROADS: graded dirt
- PROPERTY TAX: \$65 a year
- CLOSING/DOC. FEES: \$90
- TIME LIMIT TO BUILD: none
- ASSOCIATION DUES: none
- TITLE INFORMATION: Free and clear
- Owner financing available.
- No Qualifying. No Credit Checks.
- Gps/lats/longs coordinates are provided as a tool to assist the Buyer.
- Use the maps to confirm.
- BUYER TO VERIFY listings' GPS coordinates
- FINANCING INFO and PURCHASE INFO •
- Go to 1881.com area land page •