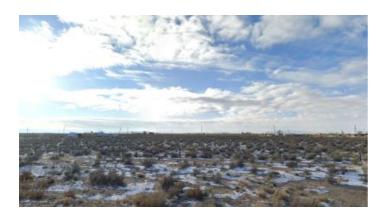

#### 9 miles East of Alamosa

#### Backs up to Hwy 160

#### Power at road

- SIZE: 2.03 +/- acres
- APN#: 541707001010
- LEGAL DESCRIPTION: Dear Valley Meadows Lot 10, Block A, Unit 1,
- STATE: Colorado
- COUNTY: Alamosa
- GENERAL LOCATION: 9 miles east of Alamosa. Backs up to highway 160
- DRIVING DIRECTIONS: Parcel is on Otter
- GPS (approx.): 37.473334, -105.703669; SW@rd: 37.473062, -105.703985; SE@rd: 37.473062, -105.703224; NE: 37.474211, -105.703244; NW: 37.474203, -105.703985;
- GENERAL ELEVATION: 7525 ft.
- GENERAL INFORMATION: Residential parcel, Mobiles, Modulars, site builds allowed. Distant views of the Sangre de Crisos mountains.
- TYPE OF TERRAIN: level
- ZONING: residential
- POWER: yes, at road
- PHONE: yes, at road
- WATER: no. must install well or holding tank.
- SEWER: No. Only needed when/if you build.
- ROADS: packed/ graded dirt
- PROPERTY TAX: \$85 a year
- CLOSING/DOC. FEES: \$90.
- TIME LIMIT TO BUILD: none
- ASSOCIATION DUES: none
- TITLE INFORMATION: Free and clear
- Outside Info Links:
- AREA INFO: outside Link
- Owner financing available.
- No Qualifying. No Credit Checks.
- Gps/lats/longs coordinates are provided as a tool to assist the Buyer.
- Use the maps to confirm.
- BUYER TO VERIFY listings' GPS coordinates
- FINANCING INFO and PURCHASE INFO