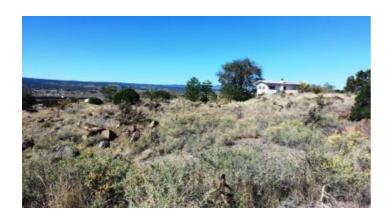

# Development Potential!! 17 Town Lots in Grants New Mexico \* On Hill Overlooking Town \*

#### 17 lots on hill above town

- SIZE: 2.65 acres total +/APN(s)#: R15599 & R18625
- LEGAL DESCRIPTION: Gabaldon Block 15, Unit 3, lots 1-9 & 18-25
- STATE: New Mexico
- CITY: Grants
- COUNTY: Cibola
- GENERAL LOCATION: North Central part of Grants.
- DRIVING DIRECTIONS: on Georgianna Street
- GPS (approx.): NW: 35. 15986 , -107.87802 ; SW: 35.15925 , -107.87084 ; SE: 35.15926 , -107.86908 , NE: 35.15985 , -107.86908 ; center of curved road 35.15972 , -107.86993
- GENERAL ELEVATION: 6600 feet
- GENERAL INFORMATION: 17 Town Lots on the hill above town. Huge Views. Mobiles allowed.
- TYPE OF TERRAIN: level
- ZONING: residential
- POWER: several hundred yards
- PHONE: no
- WATER: undeveloped , must install well if you build
   SEWER: undeveloped, must install sewer if you build
- ROADS: dirt
- PROPERTY TAX: \$140 a year
- CLOSING/DOC. FEES: \$90
- TIME LIMIT TO BUILD: none
- ASSOCIATION DUES: none
- TITLE INFORMATION: Free and clear
- AREA INFO: Grants New Mexico info
- Owner financing available.
- No Qualifying. No Credit Checks.
- Gps/lats/longs coordinates are provided as a tool to assist the Buyer.
- Use the maps to confirm.
- BUYER TO VERIFY listings' GPS coordinates
- FINANCING INFO and PURCHASE INFO