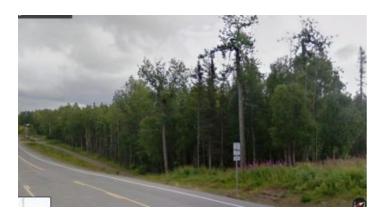

#### East side of Nikiski \* 1 acre on Kenai Spur Hwy

#### 1 acre with Trees \* Kenai Spur Hwy

- SIZE: 1.0+/- acres
- APN#: 01320005
- LEGAL DESCRIPTION: Portion of Gov Lot 3, section 6, Township 7, Range 11 West, Seward Meridian PTN GL 3 Beginning @ NWcorner of Lot 3 Th S 308 FT to POB; TH S 218 FT; The 200 FT; TH N 218 FT ; TH W 200 FT 200 FT to POB; Kenai Recording District, Third Judicial Distric, State of Alaska
- STATE: Alaska
- COUNTY: Kenai Peninsula District
- GENERAL LOCATION: East side of Nikiski. South side of Kenai Spur hwy. East of Marhenke st., SE of Agate Dr, Intersection.
- GPS (approx.): NW: 60.732513 , -151.285799 ; NE: 60.732518 , -151.284673 ; SE: 60.73192 , -151.284662 , SW: 60.731925 , -151.285789
- GENERAL ELEVATION: 120'
- GENERAL INFORMATION: Highway Frontage. Trees.
- TYPE OF TERRAIN: Mostly level
- ZONING: Residential. Building parcel on Kenai spur hwy
- POWER: at Hiway
- PHONE:
- WATER: no. would need to install well or holding tank.
- SEWER: No. Only needed when/if you build.
- ROADS: Paved
- PROPERTY TAX: \$107 a year
- CLOSING/DOC. FEES: \$90
- TIME LIMIT TO BUILD: none
- ASSOCIATION DUES: none
- TITLE INFORMATION: Free and clear
- Outside Info Links: Kenai Borough
- AREA INFO: Kenai Peninsula
- Owner financing available.
- No Qualifying. No Credit Checks.
- Gps/lats/longs coordinates are provided as a tool to assist the Buyer.
- Use the maps to confirm.
- BUYER TO VERIFY listings' GPS coordinates
- FINANCING INFO and PURCHASE INFO