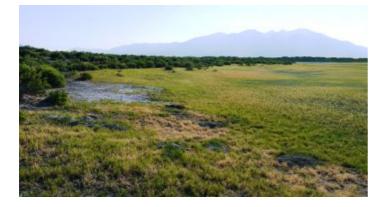

### Elk Area near the Blanca Wetlands \* Remote \* East of Alamosa \* Rolling Hills

#### near Blanca Wetlands

#### Elk area

- SIZE: 7.27 +/- acres
- APN#: 528118302008
- LEGAL DESCRIPTION: Mount Blanca Valley Ranches Unit 8, Block 2, Lot 8
- STATE: Colorado
- COUNTY: Alamosa
- GENERAL LOCATION: 10 miles NE of Alamosa. East side of Blanca Wetlands Wildlife area.
- GPS (approx.): 37.537050, -105.711385
- GENERAL ELEVATION: 7525 feet
- GENERAL INFORMATION: Across from Elk and Wildlife watering area. roads are very primitive. Remote.
- TYPE OF TERRAIN: rolling
- ZONING: check with county for your intended usage.
- POWER: NO
- PHONE: NO
- WATER: no. would need to install well or holding tank.
- SEWER: No. Only needed when/if you build.
- ROADS: dirt
- PROPERTY TAX: \$65 a year
- CLOSING/DOC. FEES: \$90.
- TIME LIMIT TO BUILD: none
- ASSOCIATION DUES: none
- TITLE INFORMATION: Free and clear
- Owner financing available.
- No Qualifying. No Credit Checks.
- Gps/lats/longs coordinates are provided as a tool to assist the Buyer.
- Use the maps to confirm.
- BUYER TO VERIFY listings' GPS coordinates
- FINANCING INFO and PURCHASE INFO