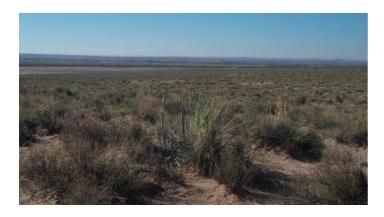

### Escape Corona Camp \* RV \* Build in the Arizona desert

#### **Camp RV Build**

- SIZE: 1.26+/- acres
- APN# 105-63-410
- LEGAL DESCRIPTION: Arizona Ranchos Block 114, Lot 74
- STATE: Arizona
- COUNTY: Navajo
- GENERAL LOCATION: 7 miles East of Holbrook at the Sun Valley Interchange
- GPS (approx.): 35.05837 , -110.00706
- GENERAL ELEVATION: 5080 feet
- GENERAL INFORMATION: Wide open spaces. Sparsely populated. Mobile, Modulars, site builds allowed.
- TYPE OF TERRAIN: Level
- ZONING: Residential
- POWER: NO
- PHONE: No. some cell phones work
- WATER: no. must install well or holding tank.
- SEWER: No. Only needed when/if you build.
- ROADS: dirt
- PROPERTY TAX: \$18 a year
- CLOSING/DOC. FEES: \$90.
- TIME LIMIT TO BUILD: none
- ASSOCIATION DUES: none