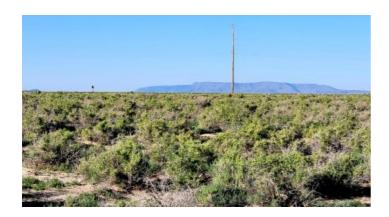

# Extra Large Lot in Deer valley Meadows \* East of Alamosa \* Distant Mountain views

#### Alamosa Colorado

Land \* Real Estate

Extra Large lot in Deer Valley Meadows Mobiles, Modulars allowed

- SIZE: 3.33 +/- acresAPN#: 541717124012
- LEGAL DESCRIPTION: Deer Valley Meadows Unit 2, Block F, Lot 22
- STATE: ColoradoCOUNTY: Alamosa
- GENERAL LOCATION: about 9 miles east of Alamosa. at the curve on Skyway Dr. Just north of County Road 8 S
- GPS (approx. ): C: 37.453593 , -105.688793 ; N: 37.453968 -105.688562 ; NW: 37.453563 , -105.689361
- GENERAL ELEVATION: 7575'
- GENERAL INFORMATION:Spacious parcel Mobiles and Modulars allowed. Distant mountain viewsJust north of the San Kuis and Rio Grande RR tracks
- TYPE OF TERRAIN: level
- ZONING: Residential Modular housing
- POWER: 1/2+ mile
- PHONE: unknown
- WATER: no. would need to install well or holding tank.
- · SEWER: No. Only needed when/if you build.
- · ROADS: graded dirt
- PROPERTY TAX: \$85 a year
- CLOSING/DOC. FEES: \$90
- TIME LIMIT TO BUILD: none
- ASSOCIATION DUES: none
- TITLE INFORMATION: Free and clear
- Owner financing available.
- No Qualifying. No Credit Checks.
- Gps/lats/longs coordinates are provided as a tool to assist the Buyer.
- Use the maps to confirm.
- BUYER TO VERIFY listings' GPS coordinates
- FINANCING INFO and PURCHASE INFO