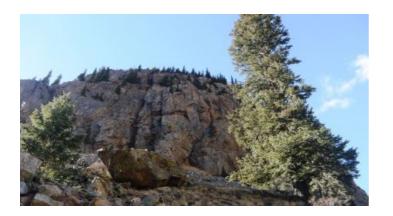

### Homestake Annex

- SIZE: 10 +/- acres
- APN#: MS # 19110
- LEGAL DESCRIPTION: Homestake Annex patented mining claim
- STATE: Colorado
- COUNTY: San Juan
- GENERAL LOCATION: about 8 miles North of Silverton near the townsite of Eureka.
- DRIVING DIRECTIONS: From Silverton Take County Road 2, which use to be County road 110, north to Eureka
- GENERAL ELEVATION: 10,800 11,700 ft.
- GENERAL INFORMATION: High on the Mountain. Prospect, Climb. This property is NOT suitable for everyone. There is no road. You have to hike/climb. Property is up and over the mountain in the picture. You may be able to have easier access from above. The steepness of this parcel makes it inexpensive and a potential great investment.
- TYPE OF TERRAIN: steep
- ZONING: alpine-mining
- POWER: no
- PHONE: no
- WATER: no.
- SEWER: No.
- ROADS: dirt
- PROPERTY TAX: \$55 a year
- CLOSING/DOC. FEES: \$90.
- TIME LIMIT TO BUILD: none
- ASSOCIATION DUES: none
- MAP: Topo Map will open in Adobe Reader .pdf file
- TITLE INFORMATION: Free and clear
- FINANCING INFO and PURCHASE INFO