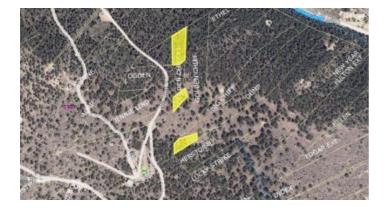

## **Property Details**

Property Types: Land, Patented Mining Claims State: Colorado County: Clear Creek County City: Idaho Springs Price: \$25,000 Total Acreage: 3.36 Property ID: Golden Chief #1 Property Address: Mill Lane road, Idaho Springs, CO APN: R006967 GPS: 39.75479, -105.53021 Roads: dirt Taxes: \$25 Seller Fees: 90

Patented mining claims Clear creek county

Land \* Real Estate

Golden Chief #1 Patented mining claim North of Idaho Springs

- SIZE: 3.36+/- acres
- APN#: R006967
- LEGAL DESCRIPTION: Golden Chief #1 MS#17192
- STATE: Colorado
- COUNTY: Clear Creek
- GENERAL LOCATION: Mill Lane road. North of Idaho springs
- GPS (approx.): Top: 39.75570, -105.53027; Middle: 39.75479, -105.53021; Bottom: 39.75394, -105.53018
- GENERAL ELEVATION: 8640' 8710'
- GENERAL INFORMATION: Heavily Treed . Mountainous .
- TYPE OF TERRAIN: Rolling Mountainous
- ZONING: check with county for your intended usage.
- POWER: No
- PHONE: No
- WATER: no. would need to install well or holding tank.
- SEWER: No. Only needed when/if you build.
- ROADS: dirt
- PROPERTY TAX: \$25 a year
- CLOSING/DOC. FEES: .
- TIME LIMIT TO BUILD: none
- ASSOCIATION DUES: none
- TITLE INFORMATION: Free and clear
- Owner financing available.
- No Qualifying. No Credit Checks.
- Gps/lats/longs coordinates are provided as a tool to assist the Buyer.
- Use the maps to confirm.
- BUYER TO VERIFY listings' GPS coordinates
- FINANCING INFO and PURCHASE INFO
- MAIN LAND PAGE