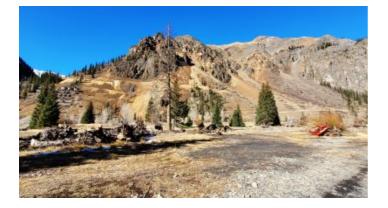

San Juan mountains Silverton, Colorado Eureka Townsite 2 adjoining lots

- SIZE: 50'x100'
- APN#: 47731940090002
- LEGAL DESCRIPTION: Lot A-4 as set forth and described on the Boundary Line adjustment of the Townsite of Eureka filed for record September 30, 2011 as Reception # 148168 formerly described as Lots 28 and 29, Block 9, Townsite of Eureka, San Juan County, Colorado
- STATE: Colorado
- COUNTY: San Juan
- GENERAL LOCATION: about 7.5 miles NE of Silverton. Middle of the old townsite of Eureka
- DRIVING DIRECTIONS: Take County Road 110 North out of Silverton to the townsite of Eureka
- GPS: see drawn map BELOW THE PICS to the Right >> see doc 3 for an updated map, it is the lot between lots 13 & 15. That says no camping
- GENERAL ELEVATION: 9825'
- GENERAL INFORMATION: Very few parcels in the old Townsite of Eureka are publically owned. The majority of the townsite is now owned by the county and is used for camping.
- TYPE OF TERRAIN: level
- ZONING:
- POWER: several hudred feet
- PHONE: no
- WATER: no. must install well or holding tank.
- SEWER: No. Only needed when/if you build.
- ROADS: graded county maintained roads. County maintains the road year round to Eureka
- PROPERTY TAX: \$91 a year
- CLOSING/DOC. FEES: \$90.
- TIME LIMIT TO BUILD: none
- ASSOCIATION DUES: none
- PLAT MAP: Request plat map be sure to state the address or description of the map you want.
- TITLE INFORMATION: Free and clear
- Owner financing available.
- No Qualifying. No Credit Checks.
- Gps/lats/longs coordinates are provided as a tool to assist the Buyer.
- Use the maps to confirm.
- BUYER TO VERIFY listings' GPS coordinates