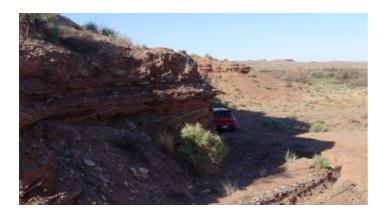

## Historic Holbrook Property \* Scenic \* Railroad \* Little Colorado River Thru Corner

#### **35 acres Holbrook Arizona**

- SIZE: 35.09
- APN#: 109-15-003G
- LEGAL DESCRIPTION: T17N,R21E: PORTION SECTION 5; LYING SOUTHERLY OF SANTA FE RAILROAD & NORTHERLY OF LITTLE COLORADO...... EXCEPT: 11.01 AC TO CITY OF HOLBROOK 12858-095 97 ROLL..
- STATE: Arizona
- COUNTY: Navajo
- GENERAL LOCATION: East side of Holbrook. South of IH 40. borders RR tracks and central
- GPS (approx.): 34.89798850774831, -110.14614668200682
- GENERAL ELEVATION:
- GENERAL INFORMATION: Little Colorado through Part of property. Rail road through strip of parcel.
- TYPE OF TERRAIN: desert . varies
- ZONING: open
- POWER: nearby
- PHONE: unknown
- WATER: no. must install well or holding tank.
- SEWER: No. Only needed when/if you build.
- ROADS: dirt
- PROPERTY TAX: \$115 a year
- CLOSING/DOC. FEES: \$90.
- TIME LIMIT TO BUILD: none
- ASSOCIATION DUES: none
- TITLE INFORMATION: Free and clear
- Outside Info Links:
- AREA INFO: outside Link
- Owner financing available.
- No Qualifying. No Credit Checks.
- Gps/lats/longs coordinates are provided as a tool to assist the Buyer.
- Use the maps to confirm.
- BUYER TO VERIFY listings' GPS coordinates
- FINANCING INFO and PURCHASE INFO