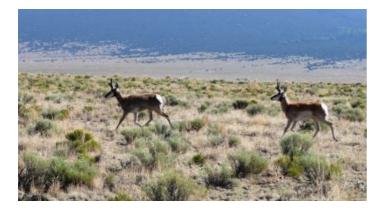

#### Huge mountain Views \* 5 acres Residential land \* Mobiles ok

#### **Huge Mountain Views**

- SIZE: 5 +/- acres
- APN#:527730308007
- LEGAL DESCRIPTION: San Luis Valley Ranches Inc Unit 11, Block 3, Lot 15
- STATE: Colorado
- COUNTY: Alamosa
- GENERAL LOCATION: North side of 15th street 2nd lot west of Palm ave
- GPS (approx.): 37.502, -105.590
- GENERAL ELEVATION: 7670 ft
- GENERAL INFORMATION: Huge mountain views. Mobiles, modulars, site builds allowed. Camping allowed
- TYPE OF TERRAIN: level
- ZONING: residential
- POWER: no
- PHONE: no
- WATER: no. would need to iinstall well or holding tank.
- SEWER: No. Only needed when/if you build.
- ROADS: dirt
- PROPERTY TAX: \$56 a year
- CLOSING/DOC. FEES: \$90.
- TIME LIMIT TO BUILD: none
- ASSOCIATION DUES: none
- TITLE INFORMATION: Free and clear
- Owner financing available.
- No Qualifying. No Credit Checks.
- Gps/lats/longs coordinates are provided as a tool to assist the Buyer.
- Use the maps to confirm.
- BUYER TO VERIFY listings' GPS coordinates
- FINANCING INFOand PURCHASE INFO